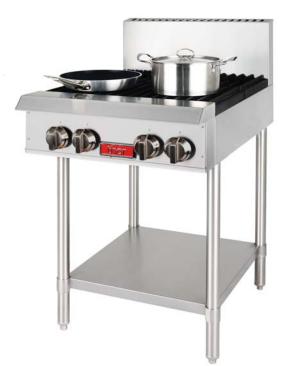

# GAS HOT PLATE

Heavy duty cast iron burners Efficient 32.5MJ per burner output Flame failure safety as standard

Heavy duty metal dial controls Manual cooktop controls valves

Removable face panel for easy service

Removable crumb tray

Stand with undershelf

280mm removable back flue

Heavy duty, robust cast iron cooking trivets with unique parallel design to assist with arrangement of pots and pans of cooktop

## Stainless steel exterior, including side panels

| Model     | Capacity  | Burners | Total MJ/Hr |
|-----------|-----------|---------|-------------|
| TR-HP424F | 24" x 24" | 4       | 130         |