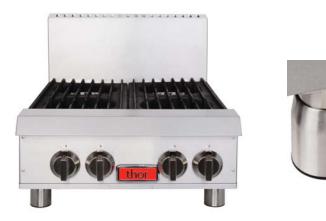

# GAS HOT PLATE

Heavy duty cast iron burners Efficient 32.5MJ per burner output Flame failure safety as standard

Heavy duty metal dial controls Manual cooktop controls valves

Removable face panel for easy service

Removable crumb tray

Stand with undershelf

280mm removable back flue

Heavy duty, robust cast iron cooking trivets with unique parallel design to assist with arrangement of pots and pans of cooktop

### Options - Feet for countertop installation

## Stainless steel exterior, including side panels

| Model     | Capacity  | Burners | Total MJ/Hr |
|-----------|-----------|---------|-------------|
| TR-HP424F | 24" x 24" | 4       | 130         |