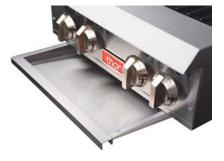

Removable crumb tray

Stand with undershelf

280mm removable back flue

Heavy duty, robust cast iron cooking trivets with unique parallel design to assist with arrangement of pots and pans of cooktop