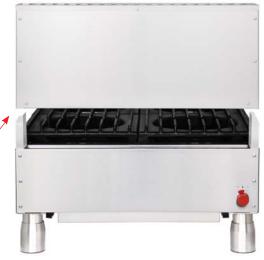

# GAS HOT PLATE

Heavy duty cast iron burners Efficient 32.5MJ per burner output Flame failure safety as standard

Heavy duty metal dial controls Manual cooktop controls valves

Removable face panel for easy service

Removable crumb tray

Stand with undershelf

280mm removable back flue

Heavy duty, robust cast iron cooking trivets with unique parallel design to assist with arrangement of pots and pans of cooktop