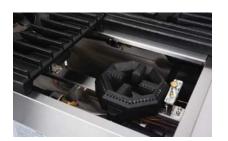

# GAS HOT PLATE

Heavy duty cast iron burners Efficient 32.5MJ per burner output Flame failure safety as standard

Heavy duty metal dial controls Manual cooktop controls valves

Removable face panel for easy service