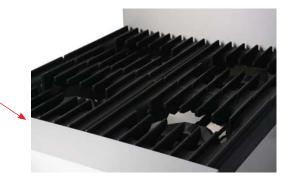

Removable crumb tray

Stand with undershelf

280mm removable back flue

Heavy duty, robust cast iron cooking trivets with unique parallel design to assist with arrangement of pots and pans of cooktop