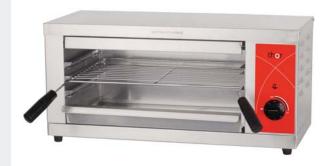

The Thor Salamander Grill is a popular item in many cafes, small restaurants and eateries. The unit comes with independent upper and lower elements that provide a variety of grilling options. The elements are available in quartz (glass) or incoloy (metal sheath) and provide a consistent and even grilling surface.

The Thor Salamander Grill is heavy duty in construction, fully insulated and comes with a manual timer. The unit is ideal for toasting, grilling, melting cheese and any other products that need variable grilling control.

## **Product Features**

- Stainless steel construction
- Temperature range: 100°C-300°C / 220°F 570°F
- Easy remove/clean stainless steel crumb trays
- Easy remove/clean chrome plated grilling rack
- ABS control dial
- Non slip rubber feet