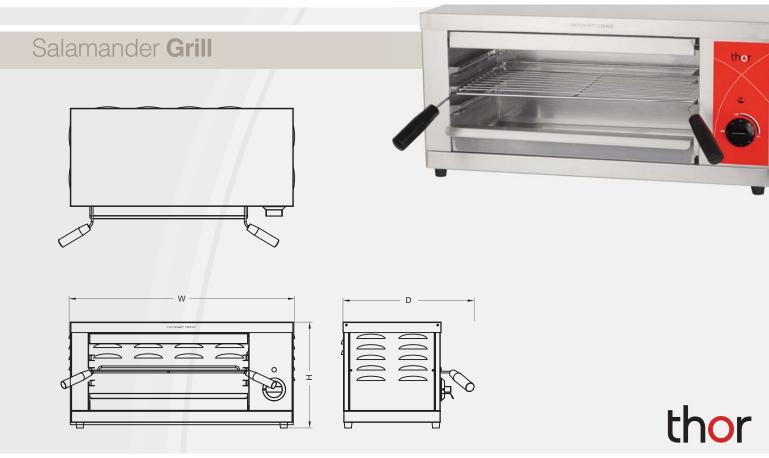

## **Product Features**

- Stainless steel construction
- Temperature range: 100°C-300°C / 220°F 570°F
- Easy remove/clean stainless steel crumb trays
- Easy remove/clean chrome plated grilling rack
- ABS control dial
- Non slip rubber feet

## Salamander Grill

| Product<br>Code | Capacity/<br>Cooking Area     | Electrical                       | Element | Product Overall Dimensions (mm/inch) |                       | ons (mm/inch)          |  |
|-----------------|-------------------------------|----------------------------------|---------|--------------------------------------|-----------------------|------------------------|--|
| TR00540         | 240 x 436.5mm<br>9.4" x 17.1" | 220-240 V, 50 Hz, 2.8 kW, 12.1 A | Metal   | <b>Width</b> 643/25.3                | <b>Depth</b> 384/15.1 | <b>Height</b> 302/11.9 |  |